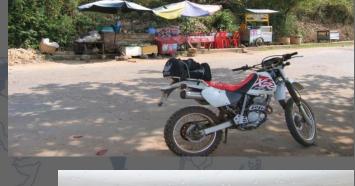

# Hackneys Thailand Fly & Try in 11 Days

#### Best Places – Fly & Try

- Motorcycles =
  - Anywhere on the planet
- Autos =
  - Anywhere on the planet
- Overlanding vehicles =
  - South America
  - Southern Africa
  - Australia