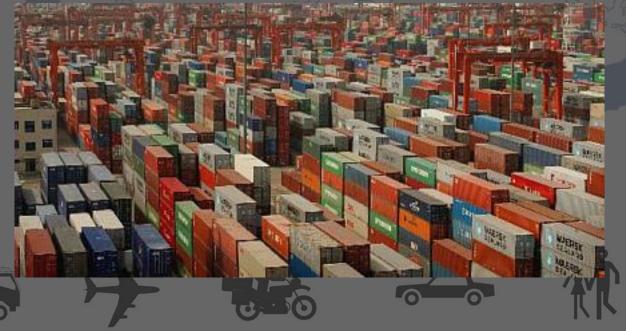

#### Perspective

- You will ship 1 10 times per lifetime
- You ship one TEU
- Industry ships 120 million TEUs per year

#### Perspective

You vs. 120,000,000