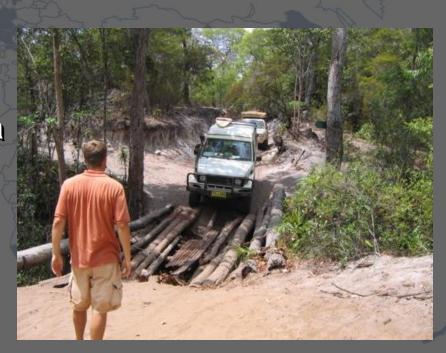

#### Best Places – Fly & Try

- Motorcycles =
  - Anywhere on the planet
- Autos =
  - Anywhere on the planet
- Overlanding vehicles =
  - South America
  - Southern Africa
  - Australia

#### Examples – Fly & Try

- Fly & Try
  - Central America
  - South America
  - India
  - China
  - S.E. Asia