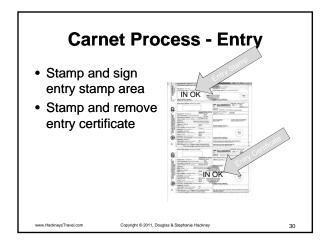

adle

#### **Best Ocean Methods**

Copyright © 2011, Douglas & Stephanie Hackney

20

21

- Container
  - Ship via container if at all possible
  - World shipping system is optimized for containers
  - Avoid LCL, use a single container with only your goods

Copyright © 2011, Douglas & Stephanie Hackney

RoRo

www.HackneysTravel.com

- Best for large vehicles

## **20' Container Dimensions**

Copyright © 2011, Douglas & Stephanie Hackney

- Internal dimensions:
   Length: 19' 4" / 5.900m
   Width: 7' 8" / 2.350m
  - Height: 7' 10" / 2.393m
- Door opening:
  - Width: 7' 8" / 2.342m – Height: 7' 6" / 2.280m









Copyright © 2011, Douglas & Stephanie Hackne

25

27





Copyright © 2011, Douglas & Stephanie Hackney

Copyright © 2011, Douglas & Stephanie Hackney

ww.HackneysTravel.com













| Carnet                                                    | Process - Exit                         |    |
|-----------------------------------------------------------|----------------------------------------|----|
| <ul> <li>Exit certificate i<br/>retained @ bor</li> </ul> | -                                      |    |
| www.HackneysTravel.com Copyrig                            | ht © 2011, Douglas & Stephanie Hackney | 33 |











## **Preparing for Shipping**

- Wash
- All necessary rigging
- Lock(s)
- Strip cab for RoRo or Flat Rack
- Photos of all labels and tracking numbers



37

#### Waiting for Vehicle Arrival

Copyright © 2011, Douglas & Stephanie Hackne

- Meet your customs broker
- Confirm documents and copies
- Scout the docks and all required locations
- Scout p