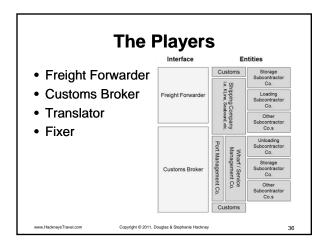

ernal dimensions:
   Length: 19' 4" / 5.900m
   Width: 7' 8" / 2.350m
  - Height: 7' 10" / 2.393m
- Door opening:
  - Width: 7' 8" / 2.342m – Height: 7' 6" / 2.280m









Copyright © 2011, Douglas & Stephanie Hackne

25

27





Copyright © 2011, Douglas & Stephanie Hackney

Copyright © 2011, Douglas & Stephanie Hackney

ww.HackneysTravel.com













| Carnet                                                    | Process - Exit                         |    |
|-----------------------------------------------------------|----------------------------------------|----|
| <ul> <li>Exit certificate i<br/>retained @ bor</li> </ul> | -                                      |    |
| www.HackneysTravel.com Copyrig                            | ht © 2011, Douglas & Stephanie Hackney | 33 |











## **Preparing for Shipping**

- Wash
- All necessary rigging
- Lock(s)
- Strip cab for RoRo or Flat Rack
- Photos of all labels and tracking numbers



37

#### Waiting for Vehicle Arrival

Copyright © 2011, Douglas & Stephanie Hackne

- Meet your customs broker
- Confirm documents and copies
- Scout the docks and all required locations
- Scout provisioning points
- Pre-run your exit route
- Stockpile cash

neysTravel.com



38

39

### **Vehicle Arrival**

Copyright © 2011, Douglas & Stephanie Hackney

- Confirm status and process with your customs broker
- Be available for documents, questions, signatures and cash
- Be patient, delays are common

w.HackneysTravel.com



### **Dealing With Damage**

Copyright © 2011, Douglas & Stephanie Hackney

- Document with photos
- Obtain signed